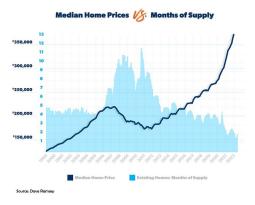

The primary driver of this growth has been a lack of home inventory. In a typical "healthy" real estate market there is around a 4 to 5 month supply of houses on the market at any given point to satisfy purchasers. Over the last year, that supply has dropped to 1 to 2 months nationally, and in hotter markets like the Raleigh area it almost feels like that supply has been more like 1 to 2 days. Houses going for over the asking price used to be very rare, but over the last year it became the rule instead of the exception. COVID lockdowns and low interest rates created a real estate market that was debatably hotter than what we saw prior to the 2007 bubble.

There is one major difference, however, between this real estate boom and the one that proceeded it 15 years ago. Between 2000-2010, inflation averaged 2.4% in the United States. Housing prices were drastically outpacing inflation, and that increase was inevitably unsustainable. Over the last two years we have seen significantly higher inflation, and in some items like gasoline and food we have seen prices double. To some extent you

can make the case that home prices are simply keeping up with the price of everything else.

If there is a bubble in real estate, are we about to see it pop like we saw in 2007? Our expectations are that prices are more likely to simply plateau at current levels rather than crater across the board. The reason for this plateau is the dramatic increase we saw in mortgage rates over the past 6 months. Towards the end of 2021 the 30 year mortgage rate was around 3%, and it has now doubled to being over 6%. While this is major sticker shock for anyone looking to buy a home, rates are just now getting back to the averages we saw between 2000-2010.