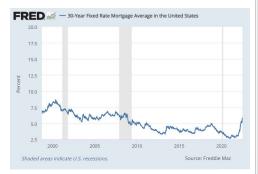

can make the case that home prices are simply keeping up with the price of everything else.

If there is a bubble in real estate, are we about to see it pop like we saw in 2007? Our expectations are that prices are more likely to simply plateau at current levels rather than crater across the board. The reason for this plateau is the dramatic increase we saw in mortgage rates over the past 6 months. Towards the end of 2021 the 30 year mortgage rate was around 3%, and it has now doubled to being over 6%. While this is major sticker shock for anyone looking to buy a home, rates are just now getting back to the averages we saw between 2000-2010.

#### 2022 Market Update

| S&P 500        | -20.6% |  |  |  |
|----------------|--------|--|--|--|
| DOW            | -15.3% |  |  |  |
| NASDAQ         | -29.5% |  |  |  |
| RUSS 2000      | -23.4% |  |  |  |
| MSCI World     | -18.1% |  |  |  |
| BONDS          | -10.4% |  |  |  |
| GOLD           | +0.1%  |  |  |  |
| Mortgage Rates |        |  |  |  |
| 15-Year        | 5.3%   |  |  |  |
| 30-Year        | 6.4%   |  |  |  |